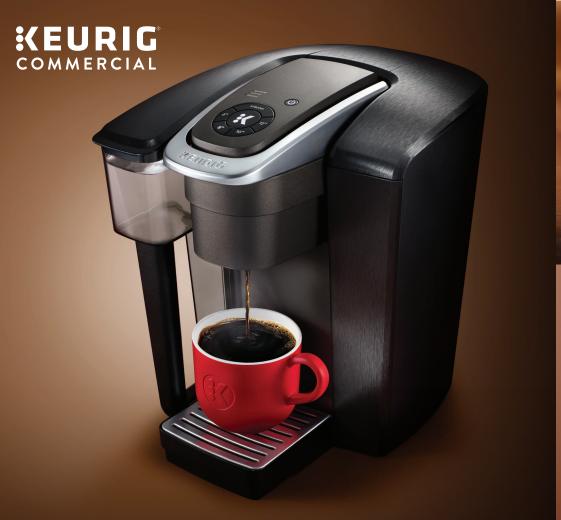

# Keurig® K-1500 <sup>™</sup> Coffee Maker

Designed for your small business

### Fully featured for effortless beverage customization

- · Brew an extensive selection of beverages with 150+ K-Cup ®pod varieties from over 30 top brands
- 1-year warranty
- 12.35" H x 10.25" W x 12.1" D
- · GTIN: 10611247377946

#### STRONG BREW brew a stronger,

more intense cup

96 OZ extra large reservoir

## **4 CUP SIZES** 6, 8, 10, and 12 oz

### **QUIET BREW TECHNOLOGY**

minimizes noise during use

### <1 MINUTE BREW TIME

for fresh brewed coffee, tea, & cocoa

### **COMMERCIAL GRADE**

engineered for durability

135 E. St. Charles Road, C2 Carol Stream, Illinois 60188 630-384-2000

www.pws-chicagoland.com