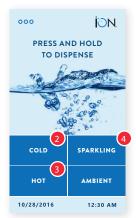

Quench your thirst anytime with a variety of healthy beverages — icy cold still water, piping hot water to warm you on cold days, or the bubbly effervescence of Sparkling Water.

So leave the heavy bottles and sugary soft drinks behind, and start enjoying the unlimited possibilities of the simple, pure, refreshment that is ION.

### 7. Touchscreen Technology

Easy to use Touchscreen allows users to customize settings, and provides maintenance reminders.