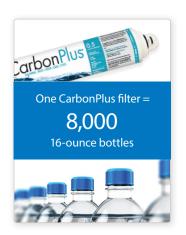

At the source of every delicious sip is ION's exclusive CarbonPro filter, reducing a wide range of contaminants, transforming ordinary tap water into a reliable source of endless enjoyment, at your home or office.

### 5. Quick Filter Changes

A simple twist to remove the filter, without any tools ... even without turning off the water supply.