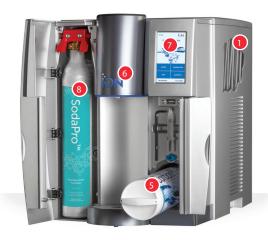

### 1. InstaChill™

Every glass is freshly filtered and instantly chilled in a Sealed Water Pathway where air never contacts the water supply.

### 2. Cooling Capacity

Dispense an 8-ounce glass of water every 30 seconds, for an hour ... and ION makes sure it's 42°F or colder. No other cooler even comes close.

### 3. Rapidhot™

Tea, cocoa, and even instant soups are delicious with piping hot, freshly filtered water. Up to two gallons per hour, convenient and ready whenever you are.

### 4. Sparkling Water

Indulge your healthy lifestyle with the healthy alternative to soft drinks. Refreshing with juice, or a twist of lemon or lime.

### 5. Quick Filter Changes

A simple twist to remove the filter, without any tools ... even without turning off the water supply.

### 6. Energy Savings Mode

Why run an appliance when no one is using it? Schedule ION's Sleepmode™ to reduce energy consumption anytime, anywhere.

### 7. Touchscreen Technology

Easy to use Touchscreen allows users to customize settings, and provides maintenance reminders.

### 8. SodaPro Regulator

Optional feature for easy to change CO2 supply. Provides up to 250 8-ounce glasses.