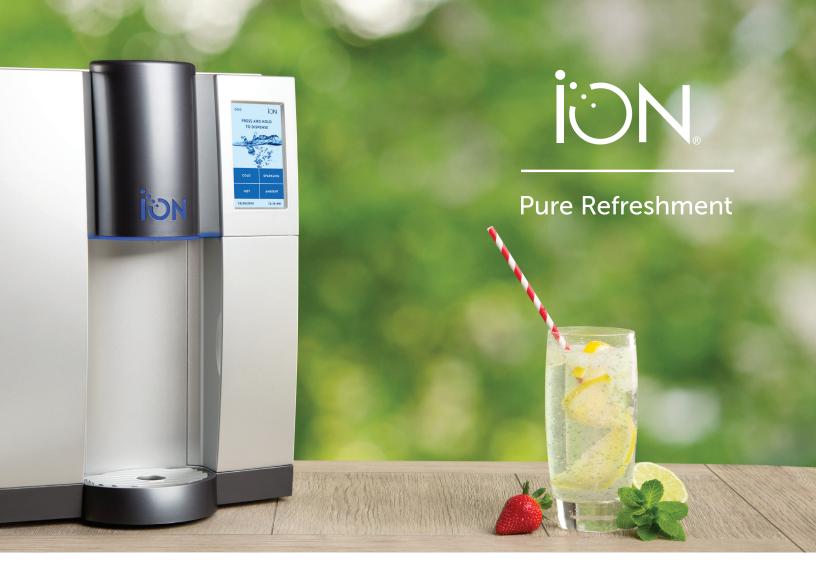

# Imagine...

An innovative appliance that replaces all the bottled water you could ever drink.

Introducing the ION, the exciting new alternative to bottled water and soft drinks. Pure water refreshment at the touch of a button.

Quench your thirst anytime with a variety of healthy beverages — icy cold still water, piping hot water to warm you on cold days, or the bubbly effervescence of Sparkling Water.

So leave the heavy bottles and sugary soft drinks behind, and start enjoying the unlimited possibilities of the simple, pure, refreshment that is ION.

Good for You, Good for the Planet.