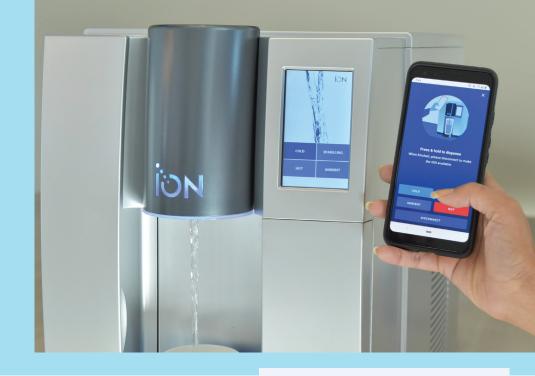

# Bluetooth Touchless Dispensing

Enjoy freshly filtered ice cold, hot or sparkling water with the convenience of a Smartphone!

ION Bluetooth Touchless allows you to quench your thirst with contactless dispensing in any ION TS Series.

- Easy to use!
- Fast connect & disconnect
- Hot Water uses second safety screen
- Watch on Vimeo ION Bluetooth Touchless <a href="http://www.vimeo.com/474847796">http://www.vimeo.com/474847796</a>

### **ION Touchless**

Download the FREE app

Available for Android & Apple Smartphones on Google Play & App Store