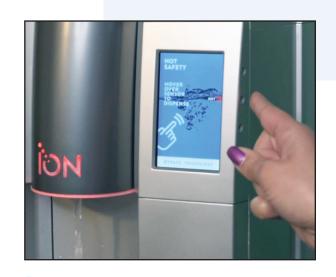

# Touchless Sensor Dispensing

Enjoy freshly filtered ice cold, hot or sparkling water safely with a ION Touchless Sensor.

ION Touchless Sensor allows you to quench your thirst with contactless dispensing in any ION TS Series.

- Easy to use!
- Hover finger over selection
- Hot Water uses second safety screen
- Watch on Vimeo ION Touchless Sensor https://vimeo.com/503098849

## Purchase A Sensor Model Today!

- Available in all four models/colors
- Sensor Range 1-3" (2.5-7.6 cm)
- Now available and ready to ship

PO Box 88332 Carol Stream, Illinois 60185 630-384-2005 www.pws-chicagoland.com