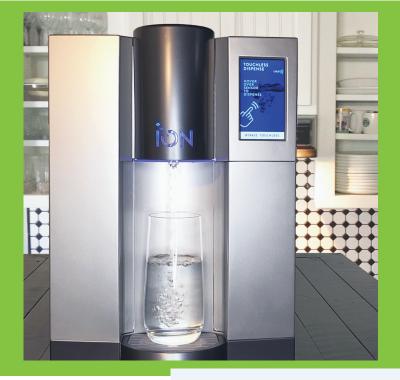

# Imagine...

An innovative appliance that replaces all the bottled water you could ever drink.

Introducing the ION, the exciting new alternative to bottled water and soft drinks. Pure water refreshment at the touch of a button.

Quench your thirst anytime with a variety of healthy beverages — icy cold still water, piping hot water to warm you on cold days, or the bubbly effervescence of Sparkling Water.

So leave the heavy bottles and sugary soft drinks behind, and start enjoying the unlimited possibilities of the simple, pure, refreshment that is ION.