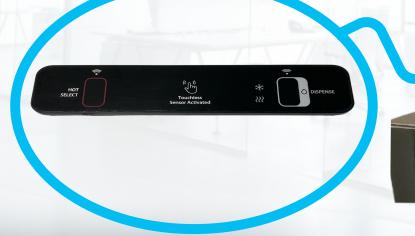

## WS PSD Sensor Dispense

- Sensor activated design allows for simple, touchfree dispensing of hot and cold water.
- Plug-and-play installation with a factory wiring harness for an easy, professional retrofit in minutes.
- Hot-water select features a safety delay to eliminate false dispenses.
- Sleek design developed and engineered to blend seemlessly with Wellsys coolers.

- Incorporates advanced sensor technology to ensure water only dispenses when YOU want it to.
- Available for models: WS 7000, WS 9000, WS 9000CT and WS 11000UV and will not void any pre-existing warranties.

Specifications

**Dimensions** 

9" L x 0.75" W x 1.9" H

135 E. St. Charles Road, C2 Carol Stream, Illinois 60188

630-384-2000

www.pws-chicagoland.com