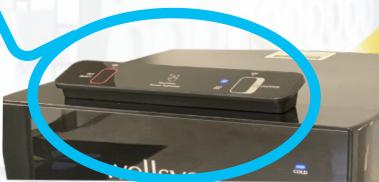

### WS TOUCHLESS-DISPENSE DUAL FOOT PEDAL

- Foot pedal activation for simple handsfree dispensing of hot and cold water.
  - Hot safety is retained.
- Factory wiring harness and control board provide UL compliant hot safety and allow for easy, professional installation in minutes.
- Will not void any pre-existing warranties.

- Available for models: 7000, 9000, 11000, and 11000UV
- Commercial-quality materials are tested to 100,000 cycles.

Specifications

Dimensions

6.3" L x 10.4" W x 1.5" H

135 E. St. Charles Road, C2 Carol Stream, Illinois 60188