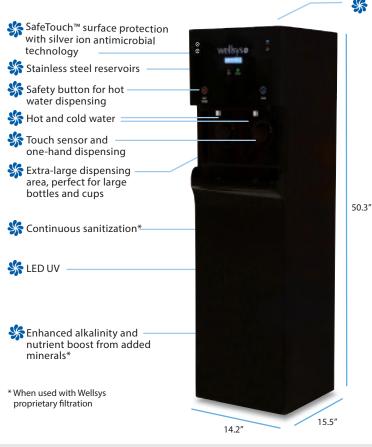

### WS 11000UV Water Cooler

Taller design for more comfortable dispense height

#### **Specifications**

| DESCRIPTION                | SPECIFICATION               |
|----------------------------|-----------------------------|
| Weight                     | 73 lbs                      |
| Dimensions                 | 50.3" h x 14.2" w x 15.5" d |
| Colors                     | Black and white             |
| Cold Tank Capacity         | 2.1 gallons (7.9 liters)    |
| Hot Tank Capacity          | 1.3 gallons (4.9 liters)    |
| Dispense Height            | 8.5"                        |
| Recommended Water Pressure | 60-70 psi                   |
| Rated Voltage/Frequency    | 110v/60Hz @ 4.9 amps        |
| Power Consumption          | 1.60 kWh/24 hours           |