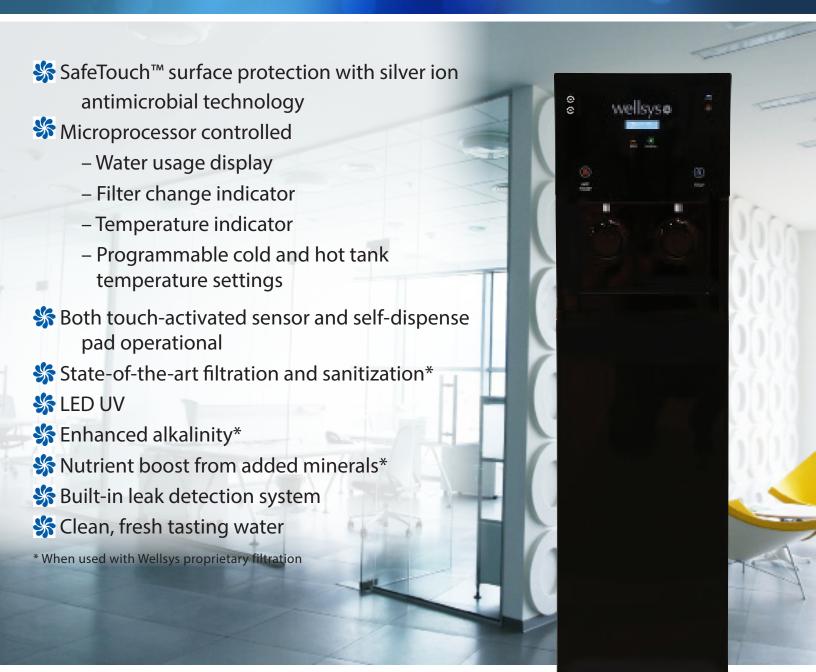

### water for wellness

# WS 11000UV Water Cooler

### WS 11000UV Water Cooler

Taller design for more comfortable dispense height