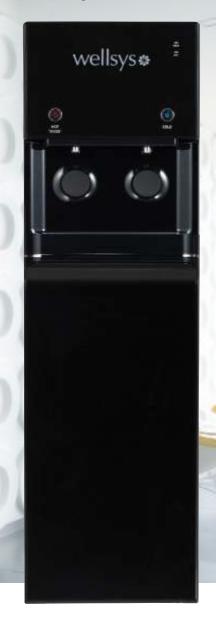

## Water for Wellness™ Purified Drinking Water

- Provide your customers with fresh, pure, drinking water.
- Continuous supply of cold and hot options satisfying all your customer needs.

## **Revive Your Clients After a Hard Workout**

- Enhanced alkalinity and nutrient boost from added minerals keeps your clients refreshed and revitalized after a hard workout.
- Extra-tall dispense area fits most sports bottles which keeps your fitness center spill-free.

## **Ensure Health and Safety for Your Gym Clients**

- Featuring SafeTouch™ anti-microbial touchpad and surrounding surfaces to protect your clients from cross-contamination of germs in your fitness center.
- Ergonomic design and large dispense area prevents germ contamination of the dispense nozzle.
- •Touchless-dispense options allow for touch-free fill-ups.