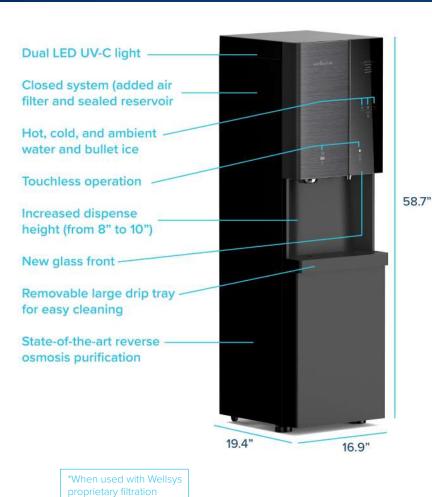

## i12 ICE/WATER DISPENSER

| Description                   | Specification             |
|-------------------------------|---------------------------|
| Weight                        | 119.5 lbs (54.2 kg)       |
| Dimensions                    | 16.9"w x 58.7"h x 19.4"d  |
| Cold Tank Capacity            | 1.2 gallons (4.7 liters)  |
| Ambient Tank Capacity         | 4.5 gallons (16.9 liters) |
| Hot Tank Capacity             | 1.2 gallons (4.6 liters)  |
| Ice Production                | 44 lbs/day (19.9 kg/day)  |
| Ice Storage                   | 8.8 lbs/day (4 kg/day)    |
| Dispense Area                 | 10"                       |
| Recommended<br>Water Pressure | 60-70 psi                 |
| Rated Voltage/<br>Frequency   | 110v/60Hz @ 6.5 amps      |
| Power Consumption             | 2.83 kWh/24 hours         |