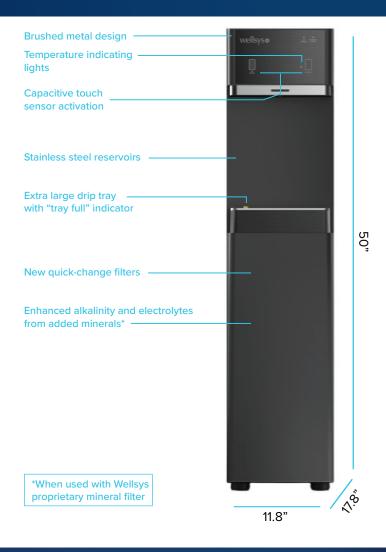

### **Innovative Design & Technology**

- Temperature-indicating lights for accurate dispensing of hot and cold water
- Modern design aesthetic
- Extra large dispense area
- Capacitive sensor activation

#### **Advanced Hygiene Features**

- In-tank LED UV technology
- Recessed dispense nozzle
- Stainless steel reservoirs

#### **Reliable & Dependable Components**

- New quick-change filters
- Fast, effective leak stop technology
- Scratch resistant panels

### W7 WATER COOLER

| Description                   | Specification          |
|-------------------------------|------------------------|
| Weight                        | 60 lbs.                |
| Dimensions                    | 50"h x 11.8"w x 17.8"d |
| Cold Tank Capacity            | 1.6 gallons            |
| Hot Tank Capacity             | 0.7 gallons            |
| Dispense Area                 | 12.25"                 |
| Recommended<br>Water Pressure | 60-70 psi              |
| Rated Voltage/<br>Frequency   | 110v/60Hz @ 4.9 amps   |
| Power Consumption             | 1.60 kWh/24 hours      |