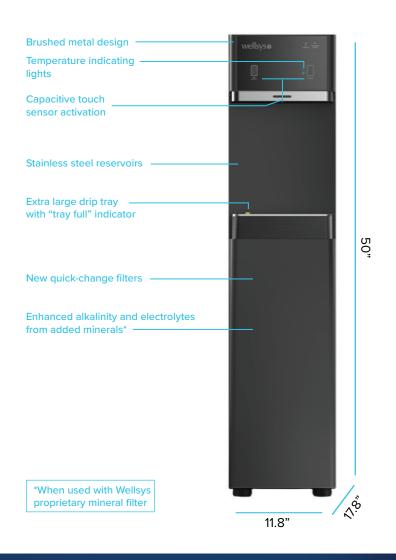

#### **Innovative Design & Technology**

- Temperature-indicating lights for accurate dispensing of hot and cold water
- Modern design aesthetic
- Extra large dispense area
- Capacitive sensor activation

#### **Advanced Hygiene Features**

- In-tank LED UV technology
- Recessed dispense nozzle
- Stainless steel reservoirs

#### **Reliable & Dependable Components**

- New quick-change filters
- Fast, effective leak stop technology
- Scratch resistant panels

### W7 WATER DISPENSER

| Description                   | Specification                              |
|-------------------------------|--------------------------------------------|
| Weight                        | 60 lbs.                                    |
| Dimensions                    | 50"h x 11.8"w x 17.8"d                     |
| Cold Tank Capacity            | 1.6 gallons                                |
| Hot Tank Capacity             | 0.7 gallons                                |
| Dispense Area                 | 12.25"                                     |
| Recommended<br>Water Pressure | 60-70 psi                                  |
| Rated Voltage/<br>Frequency   | 110v/60Hz @ 4.9 amps                       |
| Power Consumption             | 1.60 kWh/24 hours                          |
| ADA Compliant                 | Meets the Accessibility Guidelines for ADA |