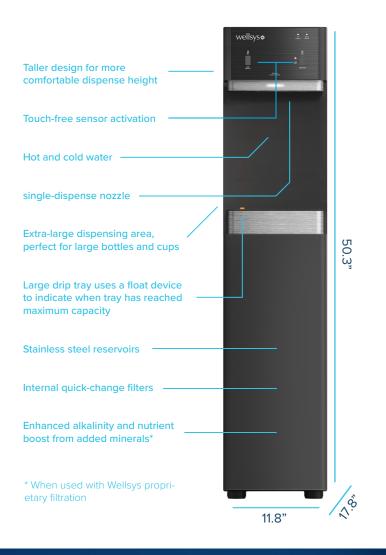

## W9 WATER COOLER

- Touch-free sensor activation
- Innovative design and technology
- Single-point-dispense for modern aesthetic
- LED UV helps maintain system cleanliness

- Enhanced alkalinity\*
- New Proprietary filtration system has increased certifications and allows for easier filter changes with fewer fittings
- Nutrient boost from added minerals\*
  - \* When used with Wellsys proprietary filtration

- Simple & improved leak-stop lowers operating costs
- Increased dispense rate ideal for filling larger bottles
- Stainless steel reservoirs
- Large capacity drip tray

## W9 WATER COOLER

| Description                   | Specification                              |
|-------------------------------|--------------------------------------------|
| Weight                        | 73 lbs (33 kg)                             |
| Dimensions                    | 50.3"h x 11.8"w x 17.8"d                   |
| Colors                        | Black                                      |
| Cold Tank Capacity            | 2.1 gallons (7.9 liters)                   |
| Hot Tank Capacity             | 1.3 gallons (4.9 liters)                   |
| Dispense Height               | 12.25"                                     |
| Reccomended<br>Water Pressure | 60-70 psi                                  |
| Rated Voltage/<br>Frequency   | 110v/60Hz @ 4.9 amps                       |
| Power Consumption             | 1.60 kWh/24 hours                          |
| ADA Compliant                 | Meets the Accessibility Guidelines for ADA |