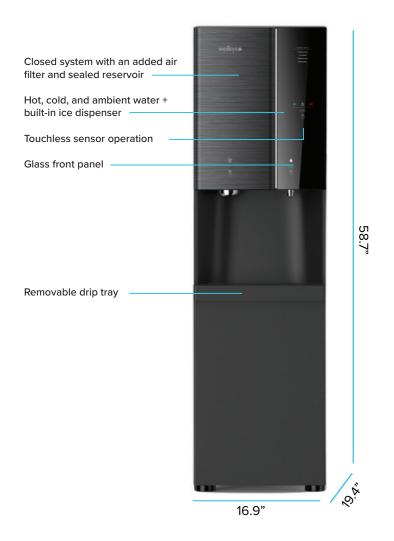

### **Integrated Ice & Water Solution**

- Large capacity ice bin holds 13.2 lbs
- Available with hot, cold, and ambient water
- Produces 44 lbs of popular tulip-style ice per day

#### **Advanced Hygiene Features**

- Hands-free sensor technology for touchless dispensing
- Trusted and certifi ed reverse osmosis filtration
- In-tank and in-storage UV sanitation

#### **Reliable & Dependable Components**

- Durable stainless steel cold tank
- Advanced leak prevention system
- Eco-friendly energy saving mode

| Description                   | Specification                              |
|-------------------------------|--------------------------------------------|
| Weight                        | 119.5 lbs.                                 |
| Dimensions                    | 16.9"w x 58.7"h x 19.4"d                   |
| Cold Tank Capacity            | 1.2 gallons                                |
| Ambient Capacity              | 4.5 gallons                                |
| Hot Tank Capacity             | .75 gallons                                |
| Ice Production                | 44 lbs/day                                 |
| Ice Storage                   | 13.2 lbs                                   |
| Dispense Area                 | 10"                                        |
| Recommended<br>Water Pressure | 60-70 psi                                  |
| Rated Voltage/<br>Frequency   | 110v/60Hz @ 6.5 amps                       |
| Power Consumption             | 2.83 kWh/24 hours                          |
| ADA Compliant                 | Meets the Accessibility Guidelines for ADA |